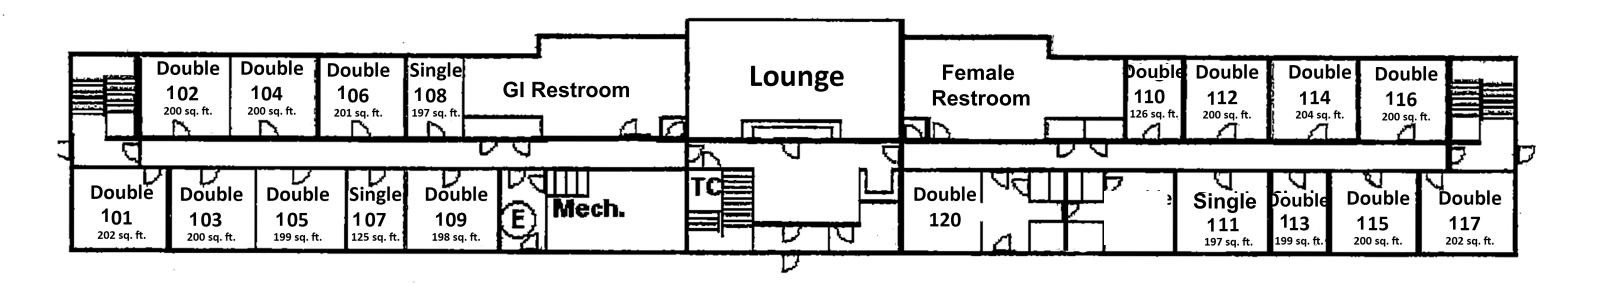

## Norton Residence Hall

|   |                           |                                    |              |            |            |             |                           |             |             | L                                      |                         |                |             |             |             |             |           |
|---|---------------------------|------------------------------------|--------------|------------|------------|-------------|---------------------------|-------------|-------------|----------------------------------------|-------------------------|----------------|-------------|-------------|-------------|-------------|-----------|
|   |                           | 244 242 240 238                    |              | Female     |            |             | Double                    |             | Double      | - I N                                  | Male                    |                | Double      | e D         |             |             |           |
|   |                           |                                    |              |            |            |             | Restroom                  |             |             | 233                                    |                         | 231            | Res         | Restroom    |             | 224         |           |
| ĺ |                           | 199 sq. ft. 199 sq. ft. 198 sq. ft |              |            | ft. 195 so | q. ft.<br>1 |                           |             |             |                                        | 201 sq. ft.             |                | 198 sq. ft. |             | <u> </u>    | 198 sq. ft. |           |
|   |                           |                                    |              |            |            |             |                           |             |             | $\Box$ $\Box$                          |                         |                | ,           |             |             |             |           |
|   | ر]<br>Double              |                                    | L L          |            |            |             | Single                    |             |             | ···· , , , , , , , , , , , , , , , , , |                         |                |             |             |             | U.          |           |
|   |                           |                                    |              |            | -          |             |                           |             | Single      |                                        |                         | e Single       | Single      | Single      | Single      | Double      | Sin       |
|   | <b>245</b><br>200 sq. ft. | 243                                |              |            |            | 37          | <b>236</b><br>125 sq. ft. | 235         |             |                                        | <b>232</b><br>132 sq. 1 | 230            | 229         | 228         | 227         | 226         | <b>22</b> |
|   | 200 sq. it.               | 200 sq. 1                          | ft. 刘 199 so | . ft 125 s | sq. π. 201 | sq. ft.     | 125 sq. it.               | 126 sq. ft. | 140 sq. ft. |                                        | 152 sq. 1               | τ. 126 sq. ft. | 154 sq. ft. | 124 sq. ft. | 198 sq. ft. | 193 sq. ft. | - {       |

**Total Residents: 78** 13 singles, 32 doubles

**First Year Building** 

Brick Wall; No Carpet No Air Conditioning No Kitchen in Building; Laundry Access in Gund Lounge on First Floor